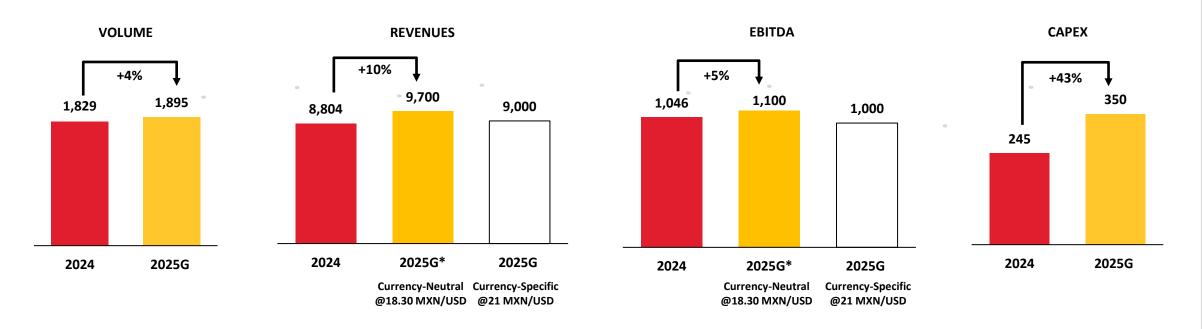

# **Guidance 2025**

In US \$ millions:

Currency-Neutral: Assumes constant exchange rates for key operational currencies

Currency-Specific: Assumes a specific exchange rate for one or more key operational currency