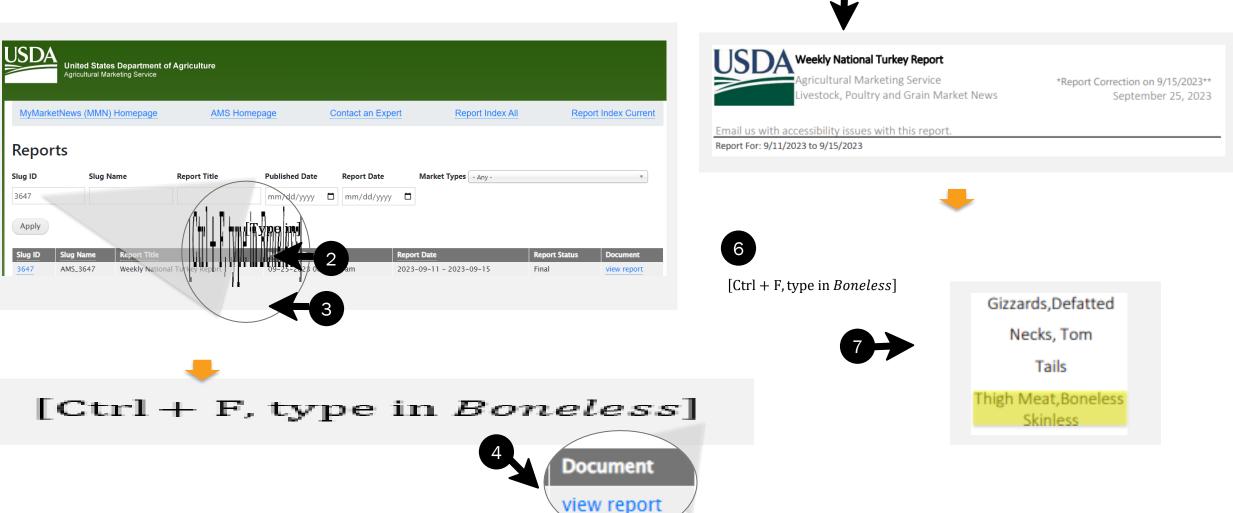

# USA – USDA Turkey - Thigh Meat, Boneless & Skinless, Fresh

https://mymarketnews.ams.usda.gov/filerepo/reports

[Pop - up]