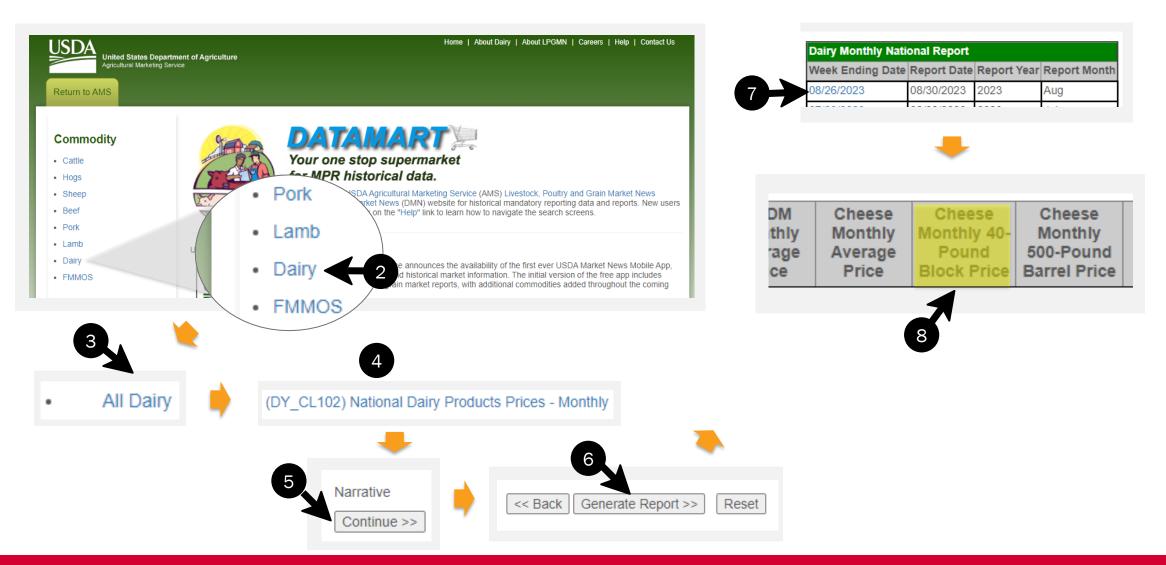

### USA – USDA Dairy - Block Cheddar Cheese 40lb

https://mpr.datamart.ams.usda.gov/

[Pop – up]