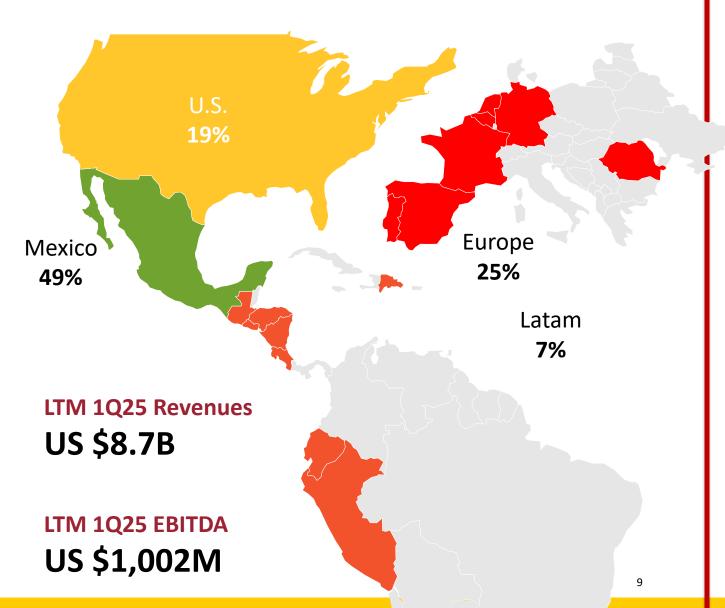

**1.8M** Tons of Food /

LTM 1Q25

US \$8.7B Net Sales

LTM 1Q25

**20y** Average Mgmt. Team Experience