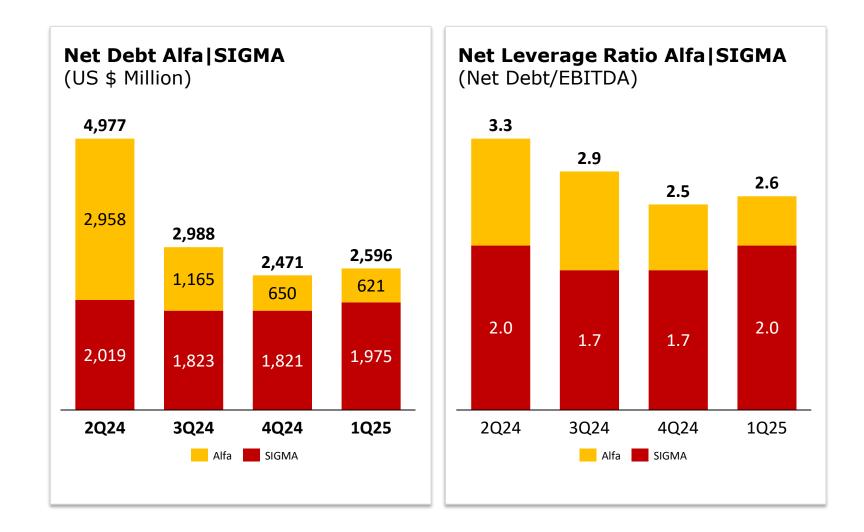

# Alfa | SIGMA maintains solid financial position

# Alfa | SIGMA change in Net Debt year to date 1Q25