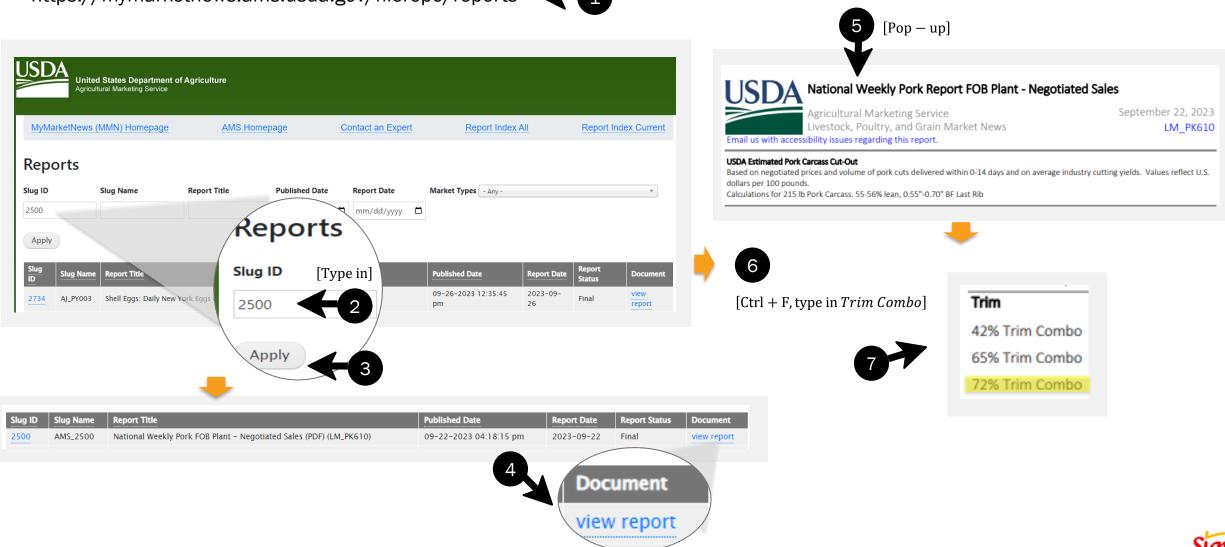

# USA – USDA PM Ham, 23-27# Trmd Sel Ham

https://mymarketnews.ams.usda.gov/filerepo/reports

|                                                                                                                                                                                                                                                                      | <b>5</b> [Pop – up]                                                                                                                                                                                                                                                                       |
|----------------------------------------------------------------------------------------------------------------------------------------------------------------------------------------------------------------------------------------------------------------------|-------------------------------------------------------------------------------------------------------------------------------------------------------------------------------------------------------------------------------------------------------------------------------------------|
| United States Department of Agriculture<br>Agricultural Marketing Service           MyMarketNews (MMN) Homepage         AMS Homepage         Contact an Expert         Report Index All         Report Index Current                                                 | Agricultural Marketing Service<br>Livestock, Poultry, and Grain Market News<br>Email us with accessibility issues regarding this report.                                                                                                                                                  |
| Slug ID     Slug Name     Report Title     Published Date     Report Date     Market Types     Any-       2500     mm/dd/yyyy     mm/dd/yyyy                                                                                                                         | USDA Estimated Pork Carcass Cut-Out<br>Based on negotiated prices and volume of pork cuts delivered within 0-14 days and on average industry cutting yields. Values reflect U.S.<br>dollars per 100 pounds.<br>Calculations for 215 lb Pork Carcass. 55-56% lean, 0.55"-0.70" BF Last Rib |
| Apply       Slug       Slug Name       Report Title       Slug ID       [Type in]         2734       AJ_PY003       Shell Eggs: Daily New York Eggs       Slug ID       [Type in]         2500       2500       202                                                  | 6<br>[Ctrl + F, type in 23 – 27]<br><b>Ham</b><br>20-23# Trmd Selected Ham                                                                                                                                                                                                                |
| Slug ID       Slug Name       Report Title       Published Date       Report Date       Report Status         2500       AM5_2500       National Weekly Pork FOB Plant - Negotiated Sales (PDF) (LM_PK610)       09-22-2023 04:18:15 pm       2023-09-22       Final | Document       View report                                                                                                                                                                                                                                                                |
| 4 Document<br>view report                                                                                                                                                                                                                                            |                                                                                                                                                                                                                                                                                           |