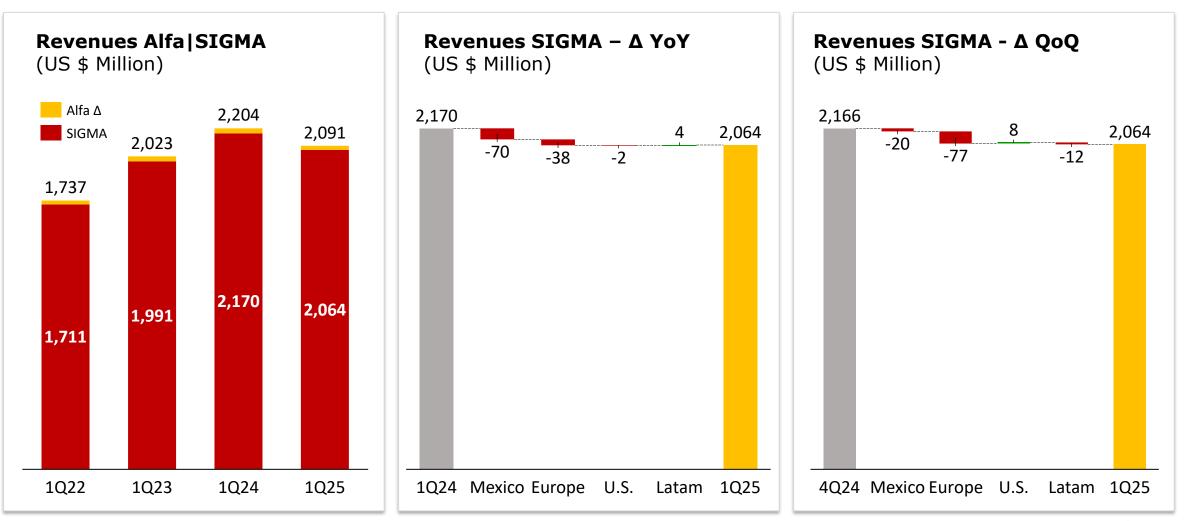

## 1Q25 EBITDA of US \$220M, on track to reach US \$1B Guidance

Record first quarter Volume

• Second-highest first quarter Revenue and EBITDA

 Second-highest first quarter Volume, Revenue and EBITDA

- Volume impact from Torrente plant flooding partially mitigated
- 1Q25 EBITDA down 42% mainly due to Torrente; insurance reimbursements expected before year-end

## **Revenue decline mainly due to foreign exchange conversion effect**