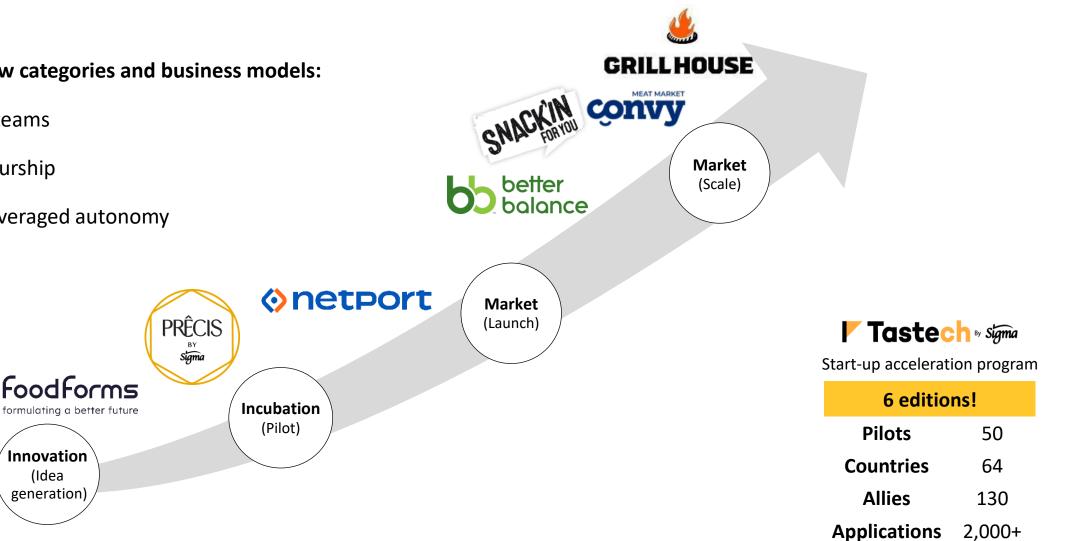

## **Growth Business Unit**

Creation of new categories and business models:

- **Dedicated teams**
- Entrepreneurship
- Capacity-leveraged autonomy

Innovation

(Idea generation)

### **Disruptive Growth Potential**