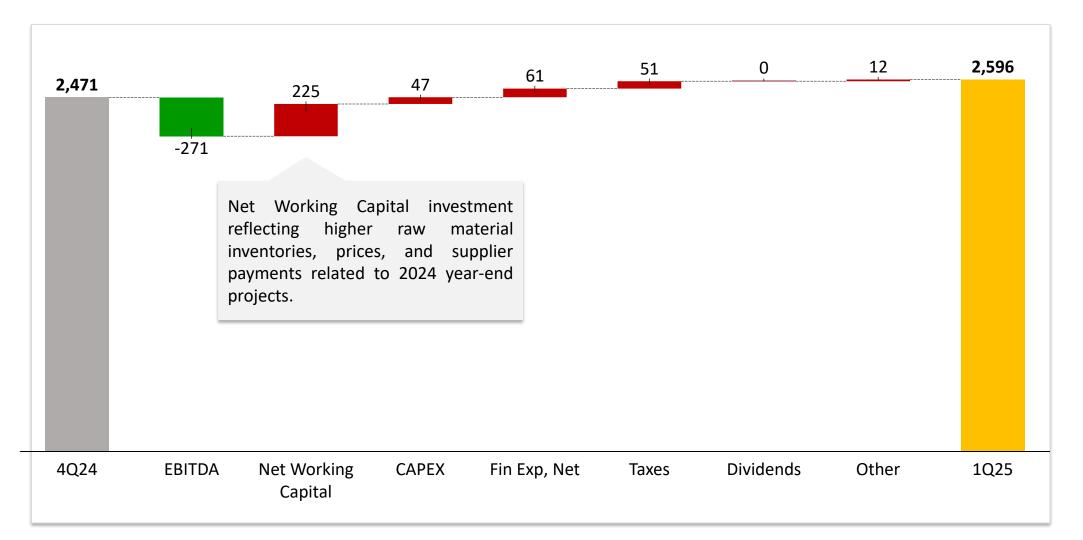

# Alfa | SIGMA maintains solid financial position

# Alfa | SIGMA change in Net Debt year to date 1Q25