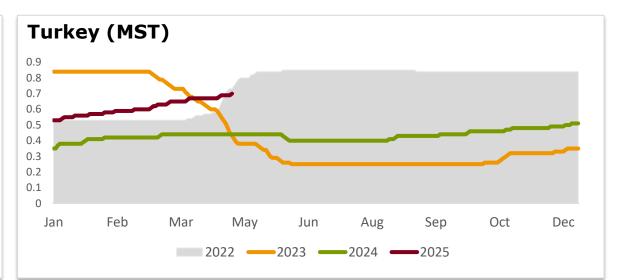

# Poultry raw materials in U.S.

Source: USA – USDA Chicken - MSC, Some Skin, 15-20% Fat, Fresh; USA – USDA Turkey - MST, Some skin, under 20% fat, Fresh; USA – UBDA Turkey - Breast, Young Tom, Boneless & Skinless, Fresh; USA – USDA Turkey - Thigh Meat, Boneless & Skinless, Fresh

Pork

- USA USDA PM Ham, 23-27# Trmd Sel Ham
- USA USDA Pork Trimmings 42% Trim Combo, FOB Plant

Poultry

- USA USDA Chicken MSC, Some Skin, 15-20% Fat, Fresh
- USA USDA Turkey MST, Some skin, under 20% fat, Fresh
- USA USDA Turkey Breast, Young Tom, Boneless & Skinless, Fresh
- USA USDA Turkey Thigh Meat, Boneless & Skinless, Fresh