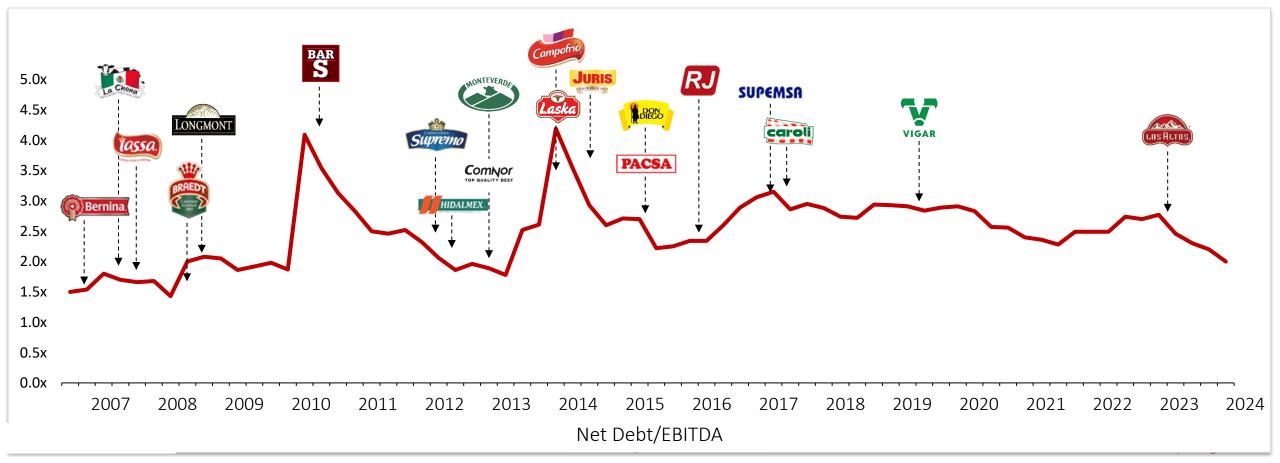

# Sigma has a proven track record of M&A

- 31 successful M&A transactions since 1997.
- Experienced, dedicated team with strong track record.
- Significant value creation through synergies and post-merger integration process.
- Financial discipline and accelerated deleveraging capacity.