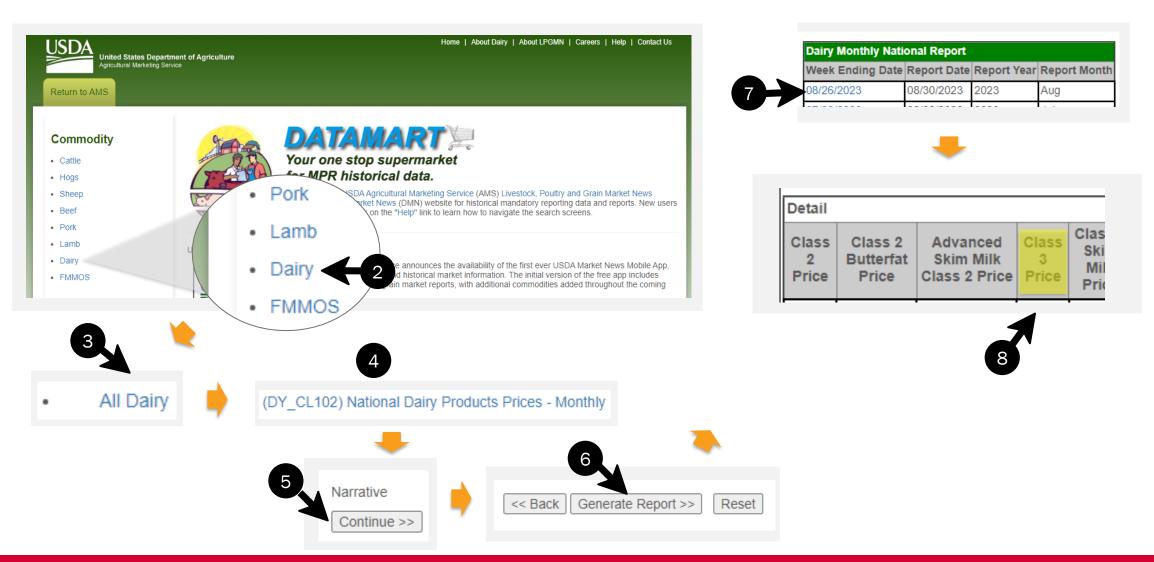

# USA – USDA Dairy - CME, Milk Class III

https://mpr.datamart.ams.usda.gov/

[Pop – up]

### USA – USDA Dairy - Block Cheddar Cheese 40lb

https://mpr.datamart.ams.usda.gov/

[Pop – up]