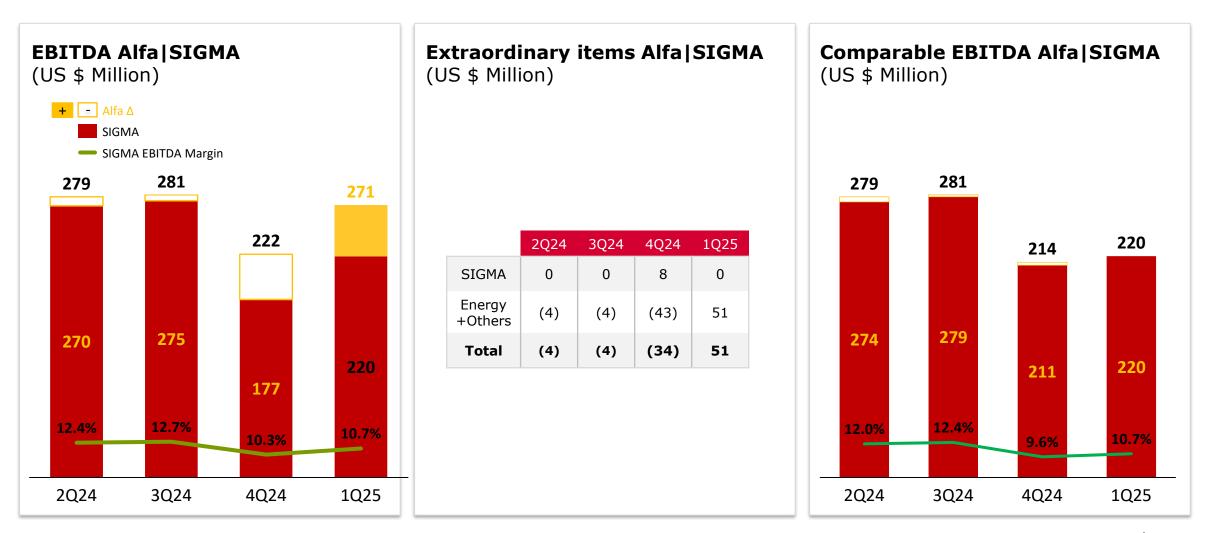

# 1Q25 Comparable EBITDA of US \$220 million

## 1Q25 EBITDA of US \$220M, on track to reach US \$1B Guidance

Record first quarter Volume

• Second-highest first quarter Revenue and EBITDA

 Second-highest first quarter Volume, Revenue and EBITDA

- Volume impact from Torrente plant flooding partially mitigated
- 1Q25 EBITDA down 42% mainly due to Torrente; insurance reimbursements expected before year-end