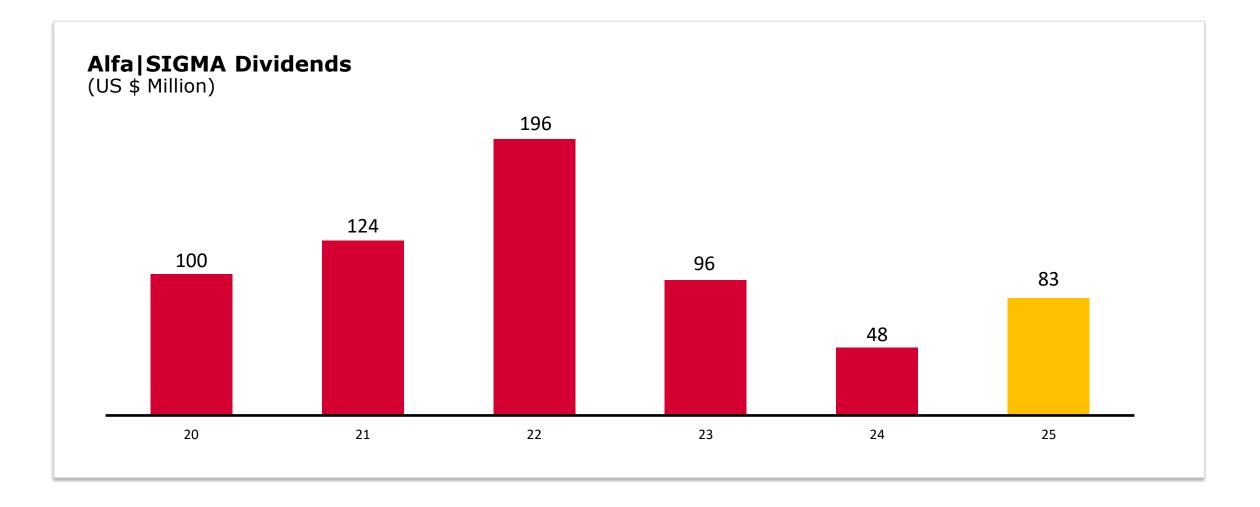

#### Alfa | SIGMA Annual Shareholder Meeting

 Approved cash dividend of US 1.5 cents per share totaling US \$83 million

"The Studio" is now fully operational and delivering early results

- Joint Sigma-IDEO team focused on identifying and developing consumer-centered opportunities
- Disruptive market opportunity uncovered, will continue further exploration

# **Dividends**