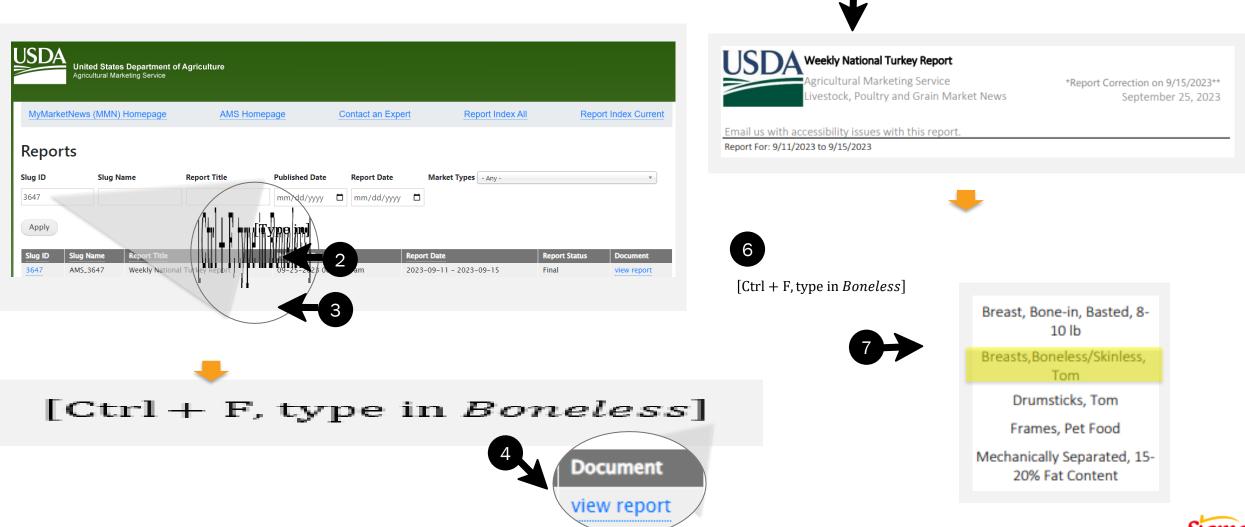

# USA – USDA Turkey - MST, Some skin, under 20% fat, Fresh

Report Index All

Market Types - Any -

Report Date

2023-09-11 - 2023-09-15

https://mymarketnews.ams.usda.gov/filerepo/reports

AMS Homepage

Slug ID [Type in]

**Published Date** 

eportsd/yyyy 🗖 mm/dd/yyyy 🗖

3

**Report Title** 

3647

Apply

ISDA

Reports

Slug ID

3647

Apply

Slug ID

3647

United States Department of Agriculture Agricultural Marketing Service

**Report Title** 

Weekly National 7

MyMarketNews (MMN) Homepage

Slug Name

AMS\_3647

Slug Name

**Report Status** 

Final

Report Index Current

Ŧ

Document

view report

Report For: 9/11/2023 to 9/15/2023

[Ctrl + F, type in 15 – 20]

Breast, Bone-in, Basted, 8-10 lb Breasts,Boneless/Skinless, Tom Drumsticks, Tom Frames, Pet Food Mechanically Separated, 15-20% Fat Content

Contact an Expert

Report Date

# USA – USDA Turkey - Breast, Young Tom, Boneless & Skinless, Fresh

https://mymarketnews.ams.usda.gov/filerepo/reports

[Pop – up]