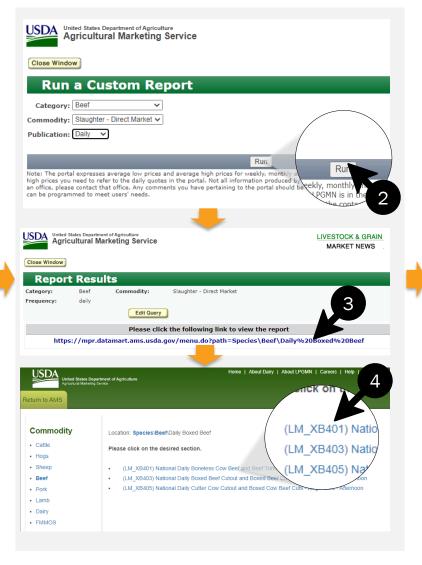

# USA – USDA Dairy - CME, Milk Class III

https://mpr.datamart.ams.usda.gov/

[Pop – up]

### USA – USDA Dairy - Block Cheddar Cheese 40lb

https://mpr.datamart.ams.usda.gov/

[Pop – up]