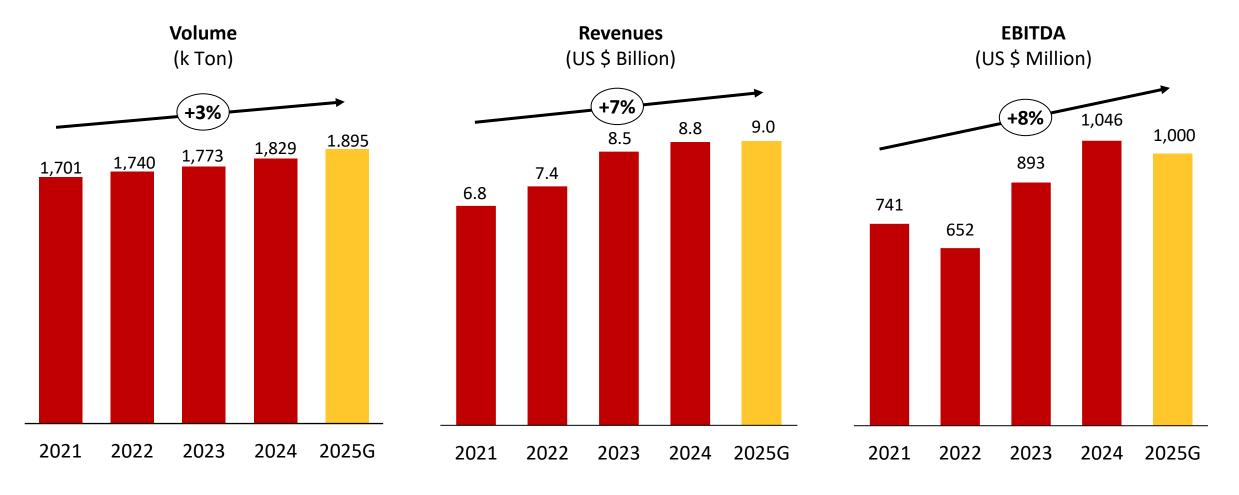

## 1Q25 EBITDA of US \$220M, on track to reach US \$1B Guidance

Record first quarter Volume

• Second-highest first quarter Revenue and EBITDA

 Second-highest first quarter Volume, Revenue and EBITDA

- Volume impact from Torrente plant flooding partially mitigated
- 1Q25 EBITDA down 42% mainly due to Torrente; insurance reimbursements expected before year-end

 Record first quarter Volume and Revenue, as well as the second-highest 1Q EBITDA