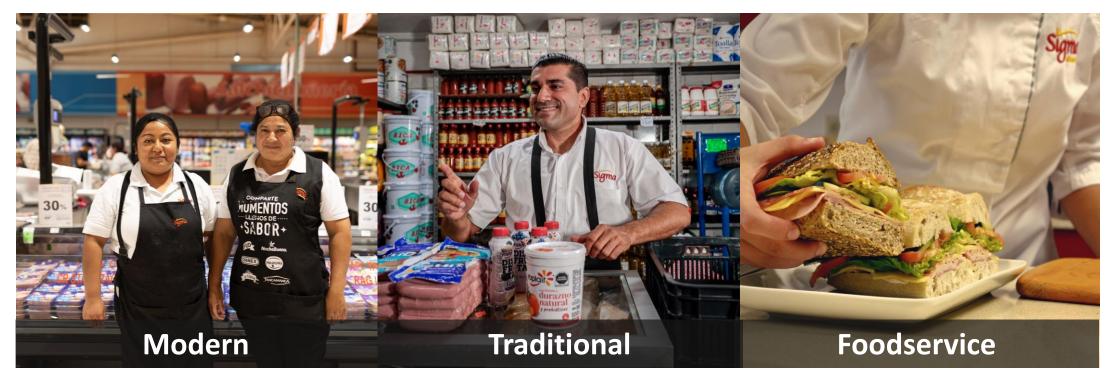

## **Multichannel consumer reach**

(% Sales)

| Mexico | 40 | 43 | 17 |
|--------|----|----|----|
| Europe | 77 | 15 | 8  |
| USA    | 73 | 20 | 7  |
| LatAm  | 47 | 34 | 20 |