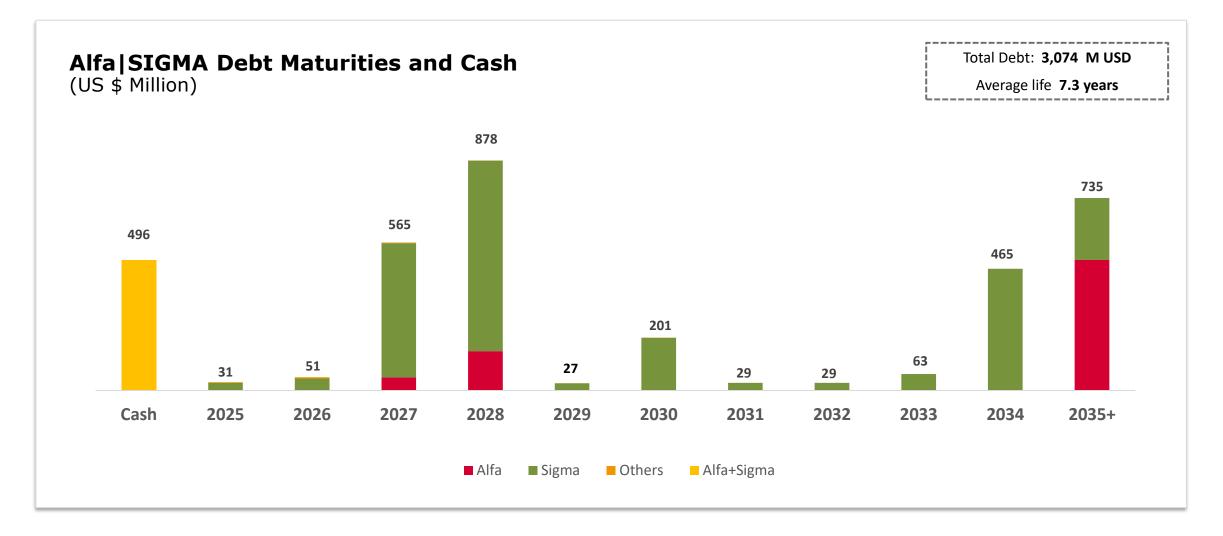

# Alfa | SIGMA maintains solid financial position

# Alfa | SIGMA change in Net Debt year to date 1Q25

# **Debt Profile 1Q25**