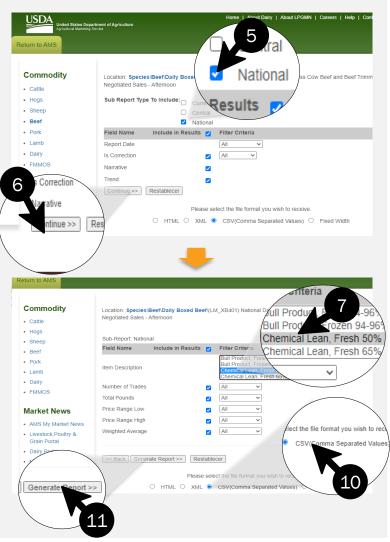

# USA – USDA Dairy - CME, Milk Class III

https://mpr.datamart.ams.usda.gov/

[Pop – up]

### USA – USDA Dairy - Block Cheddar Cheese 40lb

https://mpr.datamart.ams.usda.gov/

[Pop – up]