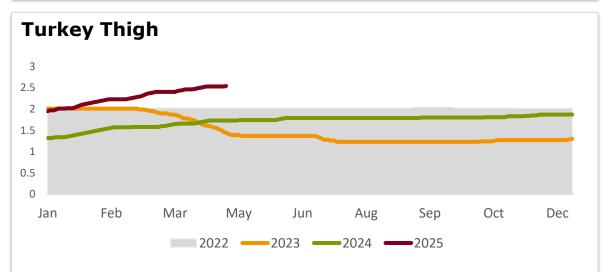

# Poultry raw materials in U.S.

Source: USA – USDA Chicken - MSC, Some Skin, 15-20% Fat, Fresh; USA – USDA Turkey - MST, Some skin, under 20% fat, Fresh; USA – UBDA Turkey - Breast, Young Tom, Boneless & Skinless, Fresh; USA – USDA Turkey - Thigh Meat, Boneless & Skinless, Fresh

Pork

- USA USDA PM Ham, 23-27# Trmd Sel Ham
- USA USDA Pork Trimmings 42% Trim Combo, FOB Plant

Poultry

- USA USDA Chicken MSC, Some Skin, 15-20% Fat, Fresh
- USA USDA Turkey MST, Some skin, under 20% fat, Fresh
- USA USDA Turkey Breast, Young Tom, Boneless & Skinless, Fresh
- USA USDA Turkey Thigh Meat, Boneless & Skinless, Fresh