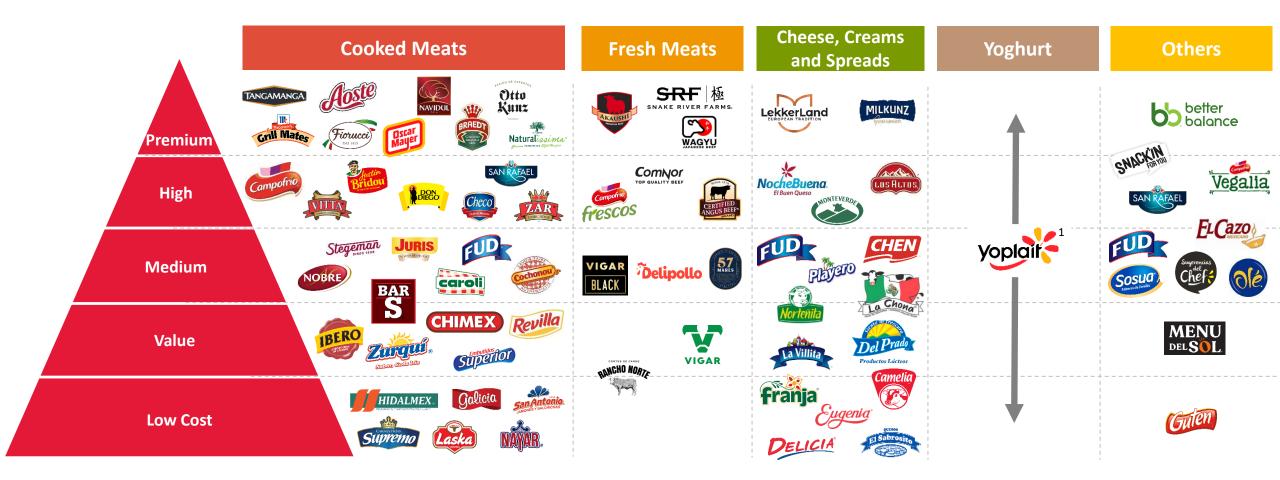

## Leading Brands across diversified Market Segments

1 1

12% of our revenues come from licensed brands Includes the distribution of recognized third party brands such as Yoplait<sup>®</sup> and Oscar Mayer among others