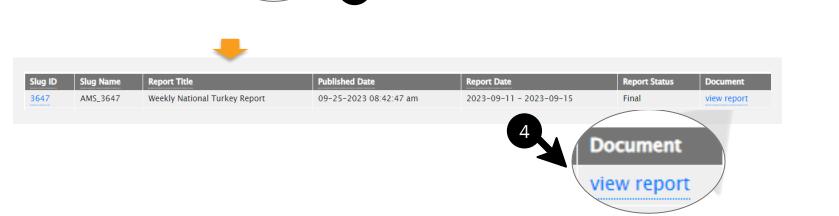

# USA – USDA Turkey - MST, Some skin, under 20% fat, Fresh

Report Index All

Market Types - Any -

Report Date

2023-09-11 - 2023-09-15

https://mymarketnews.ams.usda.gov/filerepo/reports

AMS Homepage

Slug ID [Type in]

**Published Date** 

eportsd/yyyy 🗖 mm/dd/yyyy 🗖

3

**Report Title** 

3647

Apply

ISDA

Reports

Slug ID

3647

Apply

Slug ID

3647

United States Department of Agriculture Agricultural Marketing Service

**Report Title** 

Weekly National 7

MyMarketNews (MMN) Homepage

Slug Name

AMS\_3647

Slug Name

**Report Status** 

Final

Report Index Current

Ŧ

Document

view report

Report For: 9/11/2023 to 9/15/2023

[Ctrl + F, type in 15 – 20]

Breast, Bone-in, Basted, 8-10 lb Breasts,Boneless/Skinless, Tom Drumsticks, Tom Frames, Pet Food Mechanically Separated, 15-20% Fat Content

Contact an Expert

Report Date

# USA – USDA Turkey - Breast, Young Tom, Boneless & Skinless, Fresh

https://mymarketnews.ams.usda.gov/filerepo/reports

[Pop – up]