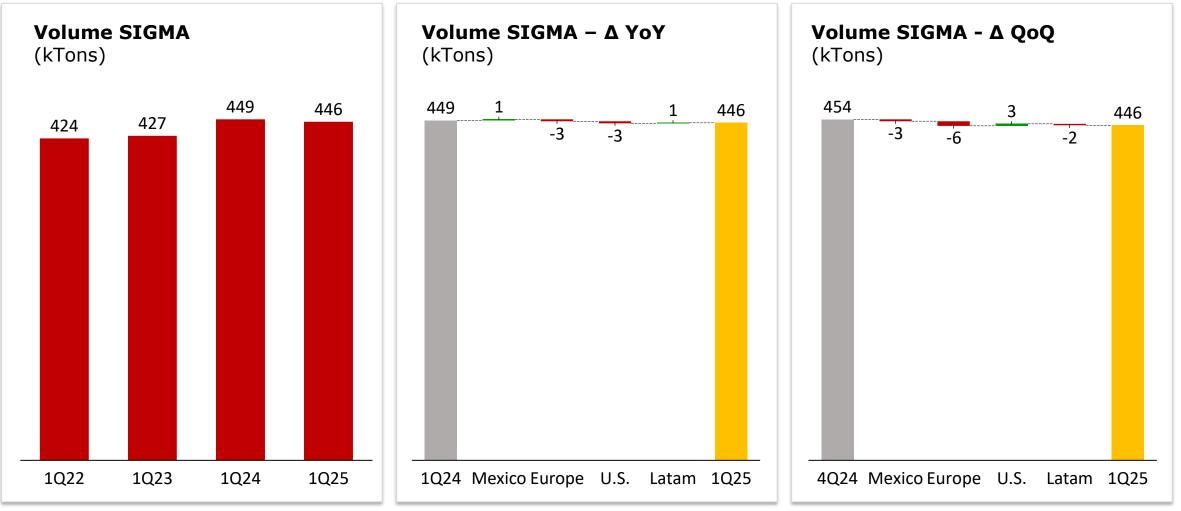

## 1Q25 EBITDA of US \$220M, on track to reach US \$1B Guidance

Record first quarter Volume

• Second-highest first quarter Revenue and EBITDA

 Second-highest first quarter Volume, Revenue and EBITDA

- Volume impact from Torrente plant flooding partially mitigated
- 1Q25 EBITDA down 42% mainly due to Torrente; insurance reimbursements expected before year-end

 Record first quarter Volume and Revenue, as well as the second-highest 1Q EBITDA

## Resilient Volume amid revenue management to offset higher costs and foreign exchange rate