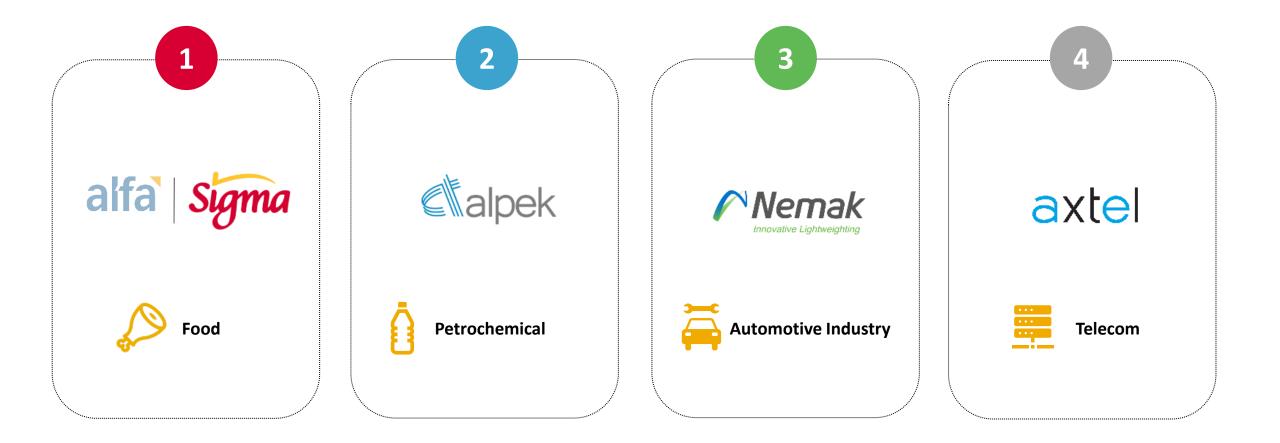

## Transformation finalized; Alfa focused on SIGMA

- Controladora Alpek Shares distributed to ALFA
   Shareholders earlier than expected
- Alfa|SIGMA shareholders **approved Board of Directors** reconfiguration
- Alfa | SIGMA credit ratings upgraded by Fitch and S&P to "BBB", highlighting simplified business structure
- Rebranding efforts include preparations to change ALFA, S.A.B. de C.V for a Sigma-related name

## Four independent businesses as a result of the transformation