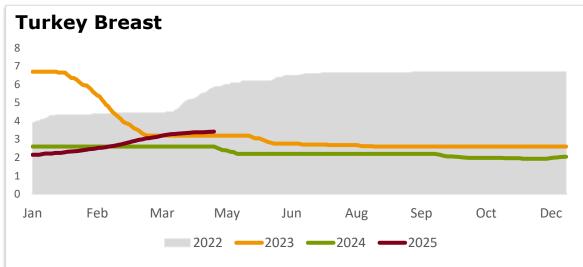

# Poultry raw materials in U.S.

Source: USA – USDA Chicken - MSC, Some Skin, 15-20% Fat, Fresh; USA – USDA Turkey - MST, Some skin, under 20% fat, Fresh; USA – UBDA Turkey - Breast, Young Tom, Boneless & Skinless, Fresh; USA – USDA Turkey - Thigh Meat, Boneless & Skinless, Fresh

Pork

- USA USDA PM Ham, 23-27# Trmd Sel Ham
- USA USDA Pork Trimmings 42% Trim Combo, FOB Plant

Poultry

- USA USDA Chicken MSC, Some Skin, 15-20% Fat, Fresh
- USA USDA Turkey MST, Some skin, under 20% fat, Fresh
- USA USDA Turkey Breast, Young Tom, Boneless & Skinless, Fresh
- USA USDA Turkey Thigh Meat, Boneless & Skinless, Fresh