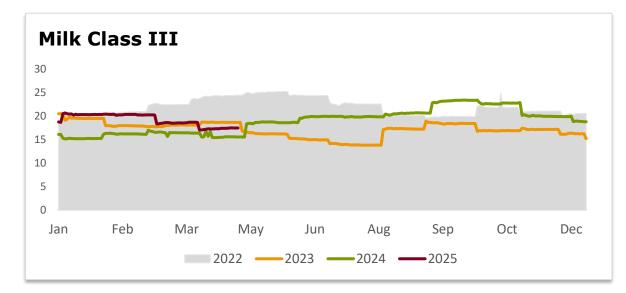

# **U.S. Dairy Raw Materials**

Dairy

- USA USDA Milk Class III
- USA USDA Block Cheddar Cheese 40lb

# USA – USDA Dairy - CME, Milk Class III

https://mpr.datamart.ams.usda.gov/

[Pop – up]