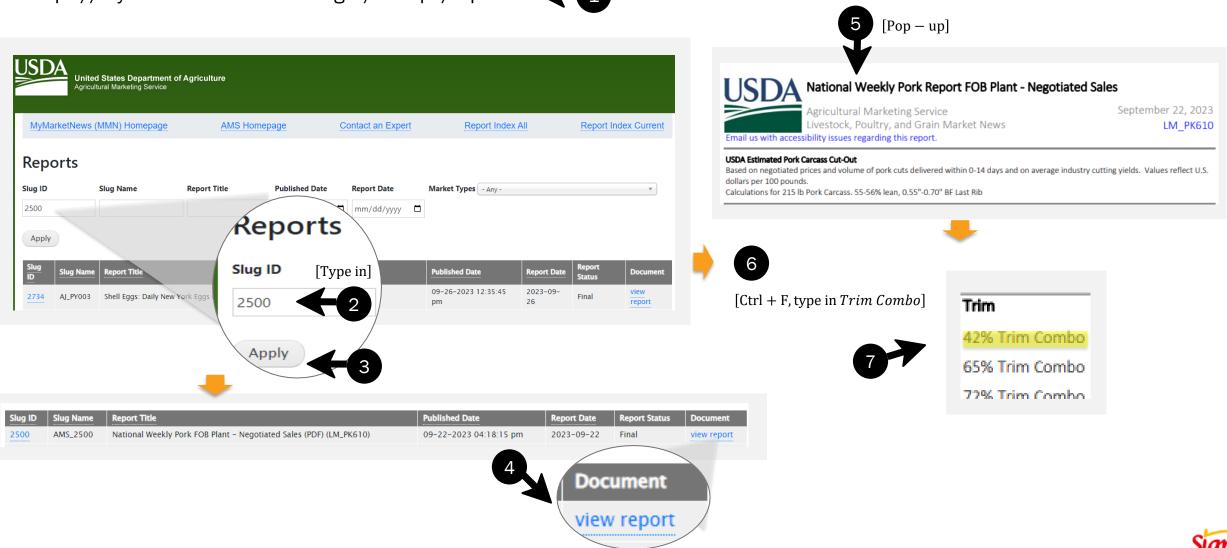

# USA – USDA Pork Trimmings - 42% Trim Combo, FOB Plant

https://mymarketnews.ams.usda.gov/filerepo/reports