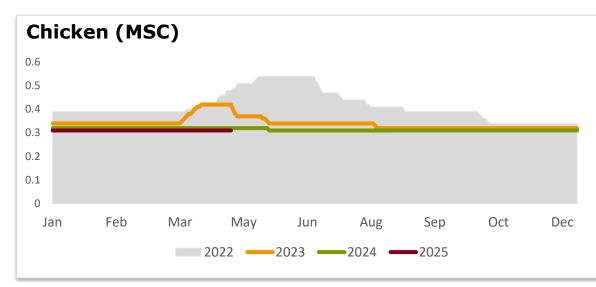

# Poultry raw materials in U.S.

Source: USA – USDA Chicken - MSC, Some Skin, 15-20% Fat, Fresh; USA – USDA Turkey - MST, Some skin, under 20% fat, Fresh; USA – UBDA Turkey - Breast, Young Tom, Boneless & Skinless, Fresh; USA – USDA Turkey - Thigh Meat, Boneless & Skinless, Fresh

Pork

- USA USDA PM Ham, 23-27# Trmd Sel Ham
- USA USDA Pork Trimmings 42% Trim Combo, FOB Plant

Poultry

- USA USDA Chicken MSC, Some Skin, 15-20% Fat, Fresh
- USA USDA Turkey MST, Some skin, under 20% fat, Fresh
- USA USDA Turkey Breast, Young Tom, Boneless & Skinless, Fresh
- USA USDA Turkey Thigh Meat, Boneless & Skinless, Fresh