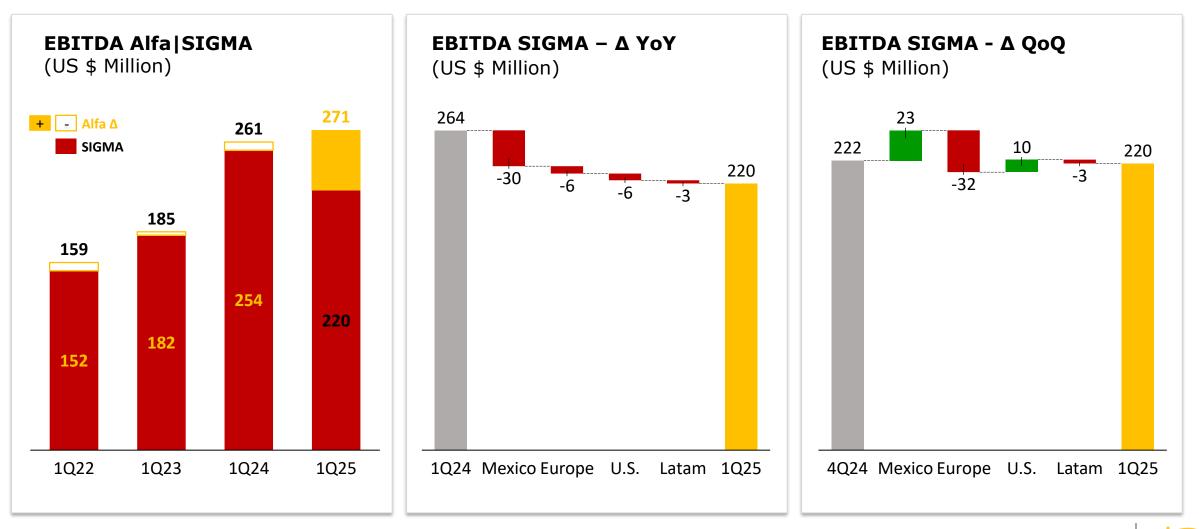

## 1Q25 EBITDA of US \$220M, on track to reach US \$1B Guidance

Record first quarter Volume

• Second-highest first quarter Revenue and EBITDA

 Second-highest first quarter Volume, Revenue and EBITDA

- Volume impact from Torrente plant flooding partially mitigated
- 1Q25 EBITDA down 42% mainly due to Torrente; insurance reimbursements expected before year-end

 Record first quarter Volume and Revenue, as well as the second-highest 1Q EBITDA

# 1Q25 Comparable EBITDA of US \$220 million